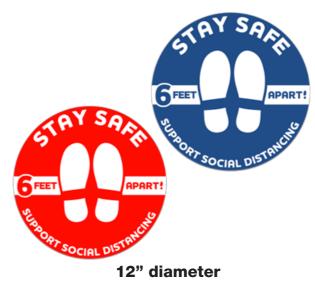

## **Social Distancing Floor Decals**

These stock designs are available to ship in 2-3 days.

Custom wording as well as other colors and shapes are available upon request.

| Product                              | 25-49       | 50-124      | 125+        |  |
|--------------------------------------|-------------|-------------|-------------|--|
| <b>Directional Arrows</b>            | \$7.25 each | \$6.50 each | \$4.65 each |  |
| Circular Distancing Markers          | \$7.25 each | \$6.50 each | \$4.65 each |  |
| Large Rectangular Distancing Markers | \$7.25 each | \$6.50 each | \$4.65 each |  |
| Small Rectangular Distancing Marker  | \$6.05 each | \$4.80 each | \$3.05 each |  |

Circular Distancing Markers