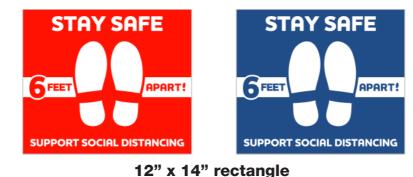

## **Social Distancing Floor Decals**

These stock designs are available to ship in 2-3 days.

Custom wording as well as other colors and shapes are available upon request.

| Product                              | 25-49       | 50-124      | 125+        |  |
|--------------------------------------|-------------|-------------|-------------|--|
| <b>Directional Arrows</b>            | \$7.25 each | \$6.50 each | \$4.65 each |  |
| Circular Distancing Markers          | \$7.25 each | \$6.50 each | \$4.65 each |  |
| Large Rectangular Distancing Markers | \$7.25 each | \$6.50 each | \$4.65 each |  |
| Small Rectangular Distancing Marker  | \$6.05 each | \$4.80 each | \$3.05 each |  |

## Large Rectangular Distancing Markers