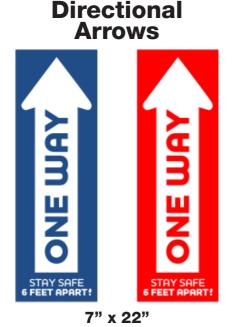

## **Social Distancing Floor Decals**

These stock designs are available to ship in 2-3 days.

Custom wording as well as other colors and shapes are available upon request.

| Product                              | 25-49       | 50-124      | 125+        |  |
|--------------------------------------|-------------|-------------|-------------|--|
| <b>Directional Arrows</b>            | \$7.25 each | \$6.50 each | \$4.65 each |  |
| Circular Distancing Markers          | \$7.25 each | \$6.50 each | \$4.65 each |  |
| Large Rectangular Distancing Markers | \$7.25 each | \$6.50 each | \$4.65 each |  |
| Small Rectangular Distancing Marker  | \$6.05 each | \$4.80 each | \$3.05 each |  |